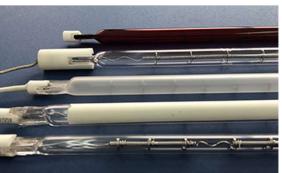

# STRAIGHT CL shape BULB SHAPE(EXAMPLE) U P TS

Please advise your request bulb shape. Depending on the shape, allowable spec. and restrictions are determined.