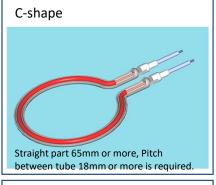

# STRAIGHT CL shape BULB SHAPE(EXAMPLE) U P TS

Please advise your request bulb shape. Depending on the shape, allowable spec. and restrictions are determined.