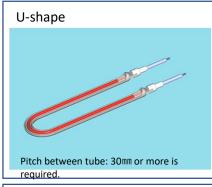

# STRAIGHT CL shape BULB SHAPE(EXAMPLE) U P TS

Please advise your request bulb shape. Depending on the shape, allowable spec. and restrictions are determined.