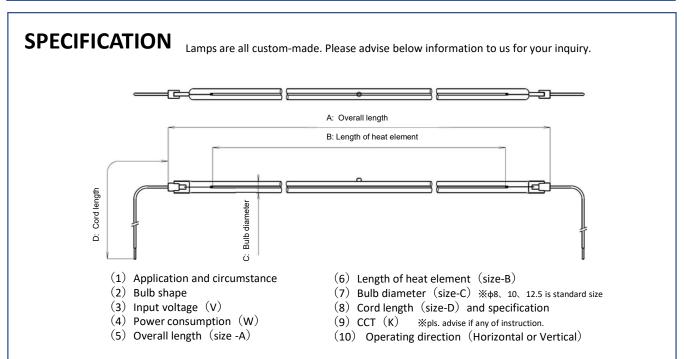

# STRAIGHT CL shape BULB SHAPE(EXAMPLE) U P TS

Please advise your request bulb shape. Depending on the shape, allowable spec. and restrictions are determined.