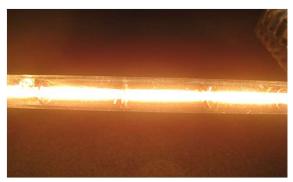

# **FEATURE**

- · Very high efficient heat source, saving thermal loss against input electricity.
- Quick response of rise time/ fall time: 1-2second of response performance.
- · Downsizing is possible by arising power density.
- Radiation peak is at around  $1\mu m$ : Suitable to heat metal objection.
- · Customized arrangement of bending tube or circled shape is available on request.