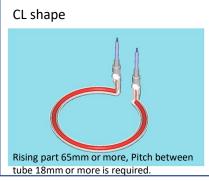

# STRAIGHT CL shape BULB SHAPE(EXAMPLE) U P TS

Please advise your request bulb shape. Depending on the shape, allowable spec. and restrictions are determined.