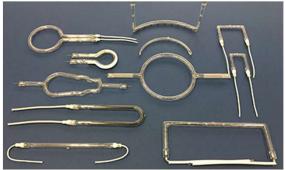

# STRAIGHT CL shape BULB SHAPE(EXAMPLE) U P TS

Please advise your request bulb shape. Depending on the shape, allowable spec. and restrictions are determined.