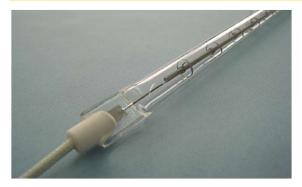

# **INFRARED QUARTZ LAMP HEATER**

We supply made in Japan QUARTZ LAMP HEATER which is all customized model based on your request by request. QUARTZ LAMP HEATER is very high efficient heater using Tungsten as heater element contained in quartz glass bulb.

# STRAIGHT CL shape BULB SHAPE(EXAMPLE) U P TS

Please advise your request bulb shape. Depending on the shape, allowable spec. and restrictions are determined.